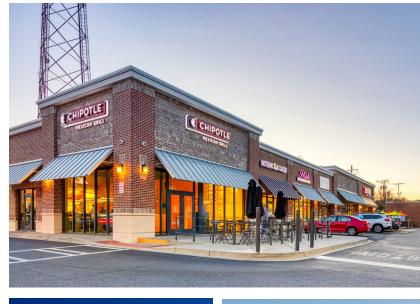

### Last Available Spaces: 1,200 SF & 1,938 SF

- Located at the intersection of Victory Drive (28,800 VPD) and Harry Truman Parkway (32,500 VPD)
- Excellent visibility with easy access via lighted intersection and 3 points of ingress/egress
- Anchored by the only Whole Foods in a 40-mile radius and serving metropolitan and downtown Savannah as well as the neighboring island communities
- Strong co-tenancy including Chipotle, Petsmart, and Cava

#### Site Plan

| Suite | Tenant              | SF     |
|-------|---------------------|--------|
| А     | Whole Foods         | 35,081 |
| В     | PetSmart            | 13,865 |
| С     | Lash Lounge         | 1,200  |
| D     | AVAILABLE           | 1,200  |
| 101   | Chipotle            | 2,400  |
| 102   | Nothing Bundt Cakes | 1,600  |
| 103   | The Joint           | 1,440  |
| 104   | AVAILABLE           | 1,938  |
| 105   | Posh Nails & Spa    | 2,622  |
| 107   | Cava                | 2,800  |
|       |                     |        |