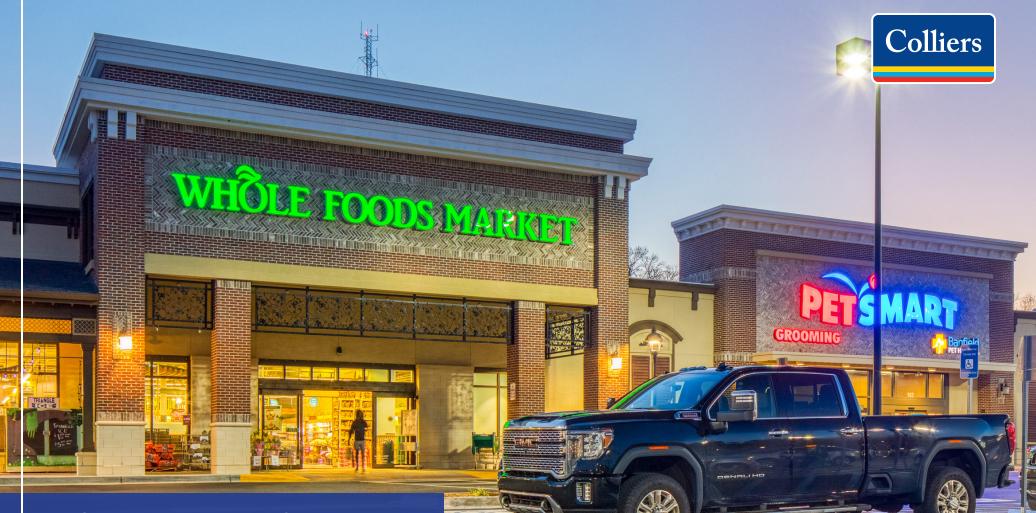

# **Victory Station** 1815 E Victory Drive

### Last Available Spaces: 1,200 SF & 1,938 SF

- Located at the intersection of Victory Drive (28,800 VPD) and Harry Truman Parkway (32,500 VPD)
- Excellent visibility with easy access via lighted intersection and 3 points of ingress/egress
- Anchored by the only Whole Foods in a 40-mile radius and serving metropolitan and downtown Savannah as well as the neighboring island communities
- Strong co-tenancy including Chipotle, Petsmart, and Cava