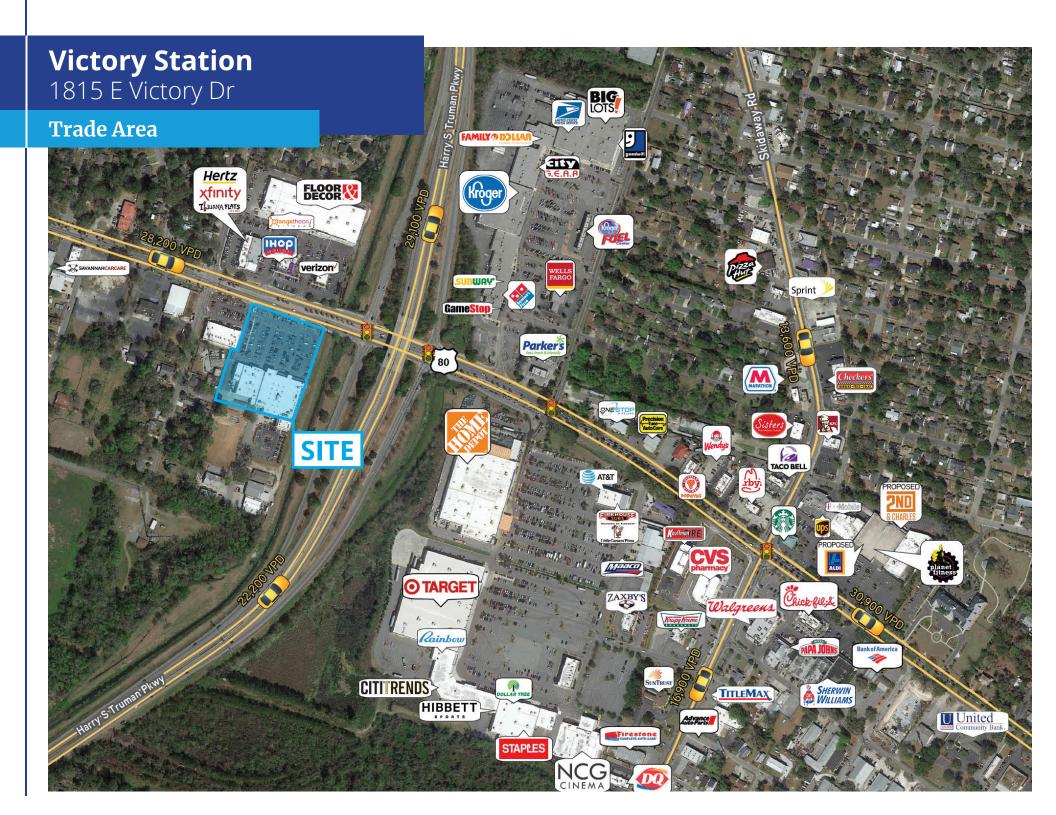

### Last Available Spaces: 1,200 SF & 1,938 SF

- Located at the intersection of Victory Drive (28,800 VPD) and Harry Truman Parkway (32,500 VPD)
- Excellent visibility with easy access via lighted intersection and 3 points of ingress/egress
- Anchored by the only Whole Foods in a 40-mile radius and serving metropolitan and downtown Savannah as well as the neighboring island communities
- Strong co-tenancy including Chipotle, Petsmart, and Cava

#### **Traffic Counts**

28,800 VPD VICTORY DRIVE WEST OF HWY 31,100 VPD VICTORY DRIVE EAST OF HWY 32,500 VPD

HARRY TRUMAN PKWY