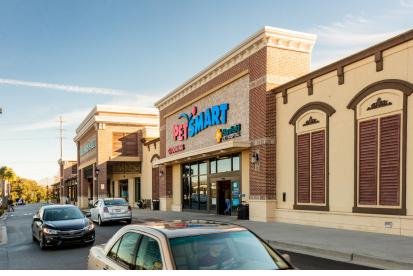

### Last Available Spaces: 1,200 SF & 1,938 SF

- Located at the intersection of Victory Drive (28,800 VPD) and Harry Truman Parkway (32,500 VPD)
- Excellent visibility with easy access via lighted intersection and 3 points of ingress/egress
- Anchored by the only Whole Foods in a 40-mile radius and serving metropolitan and downtown Savannah as well as the neighboring island communities
- Strong co-tenancy including Chipotle, Petsmart, and Cava

#### Site Plan

| Suite | Tenant              | SF     |
|-------|---------------------|--------|
| А     | Whole Foods         | 35,081 |
| В     | PetSmart            | 13,865 |
| С     | Lash Lounge         | 1,200  |
| D     | AVAILABLE           | 1,200  |
| 101   | Chipotle            | 2,400  |
| 102   | Nothing Bundt Cakes | 1,600  |
| 103   | The Joint           | 1,440  |
| 104   | AVAILABLE           | 1,938  |
| 105   | Posh Nails & Spa    | 2,622  |
| 107   | Cava                | 2,800  |
|       |                     |        |