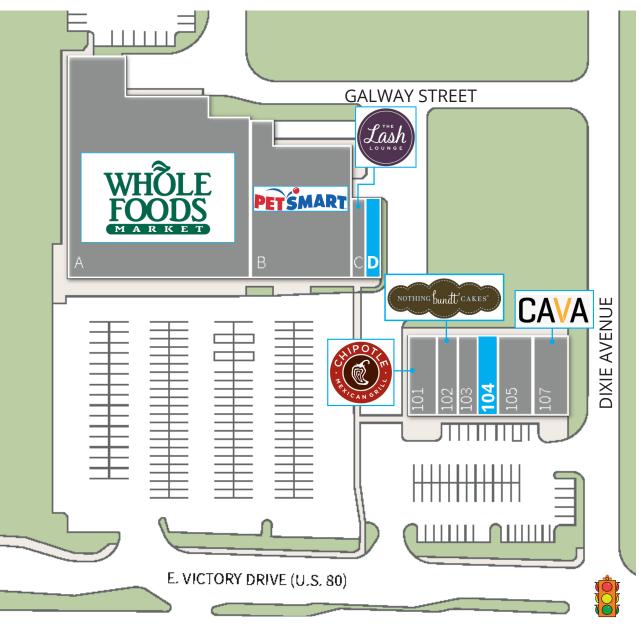

### **Victory Station** 1815 E Victory Dr

#### Site Plan

| Suite | Tenant              | SF     |
|-------|---------------------|--------|
| А     | Whole Foods         | 35,081 |
| В     | PetSmart            | 13,865 |
| С     | Lash Lounge         | 1,200  |
| D     | AVAILABLE           | 1,200  |
| 101   | Chipotle            | 2,400  |
| 102   | Nothing Bundt Cakes | 1,600  |
| 103   | The Joint           | 1,440  |
| 104   | AVAILABLE           | 1,938  |
| 105   | Posh Nails & Spa    | 2,622  |
| 107   | Cava                | 2,800  |
|       |                     |        |