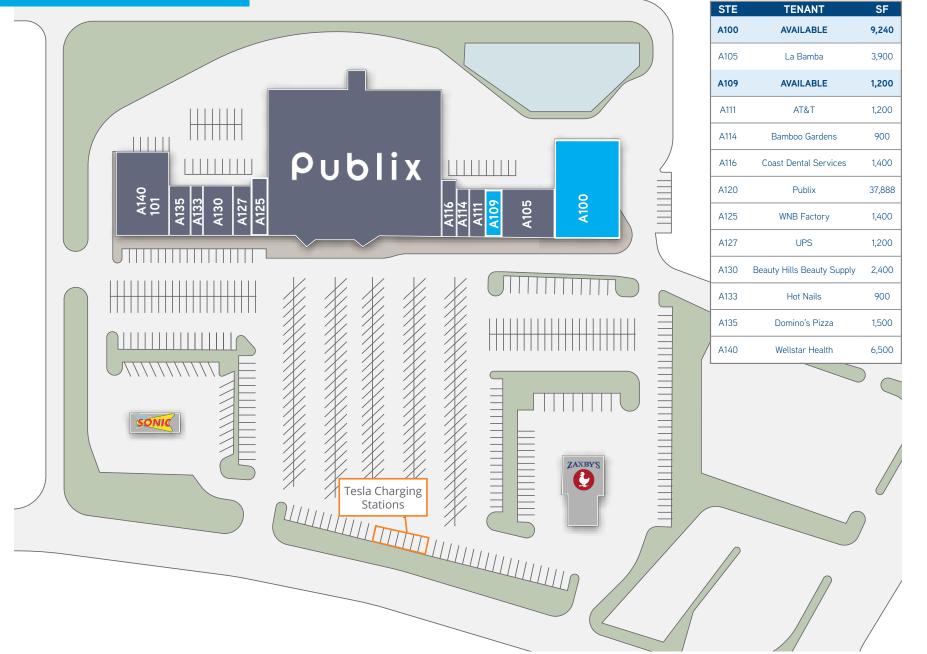

# Site Plan

#### **Available Spaces**

- A100: Subdivisable 9,240 SF End Cap with Drive Through
- A109: 1,200 SF
- Anchored by a recently renovated Publix Supermarket with a long-term lease
- Excellent location directly off of Highway I-75 trafficked by 108,000 vehicles per day
- Great visibility from Baker Road with four separate ingress/egress points
- Closest Publix to Lake Allatoona, visited by 7 million people per year