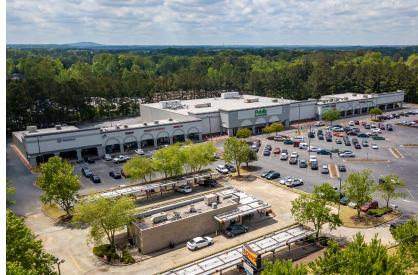

## **Property Details**

#### **Available Spaces**

- A100: Subdivisable 9,240 SF End Cap with Drive Through
- A109: 1,200 SF
- Anchored by a recently renovated Publix Supermarket with a long-term lease
- Excellent location directly off of Highway I-75 trafficked by 108,000 vehicles per day
- Great visibility from Baker Road with four separate ingress/egress points
- Closest Publix to Lake Allatoona, visited by 7 million people per year