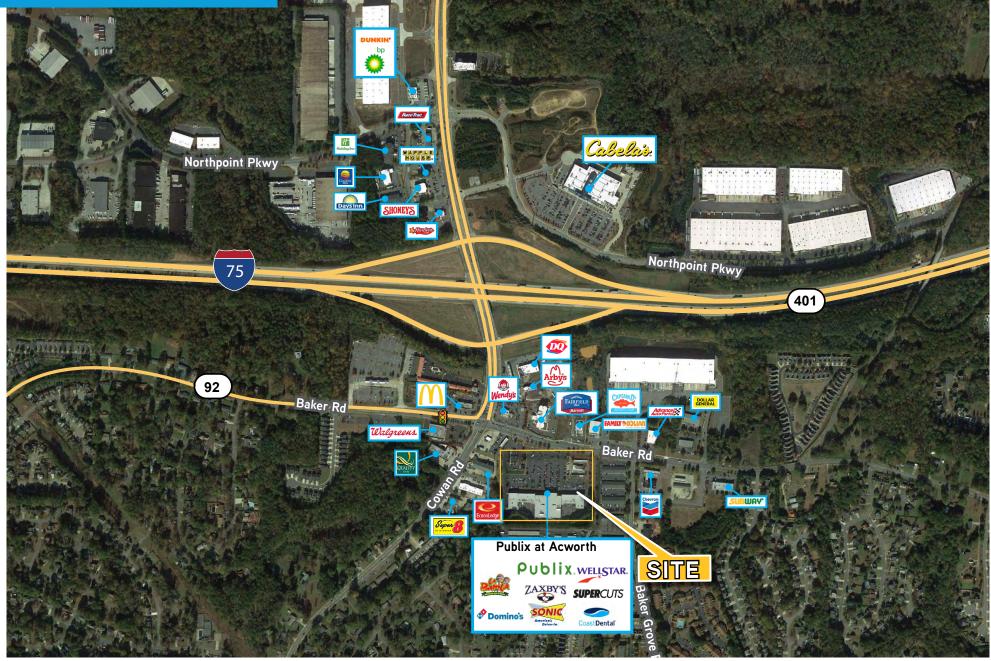

ur separate ingress/egress points
- Closest Publix to Lake Allatoona, visited by 7 million people per year

| D                | emographics      |                  |
|------------------|------------------|------------------|
| 1 MILE           | 3 MILES          | 5 MILES          |
| 9,232            | <b>60,613</b>    | <b>132,783</b>   |
| TOTAL POPULATION | Total Population | Total Population |
| 3,471            | <b>21,861</b>    | <b>48,307</b>    |
| TOTAL HOUSEHOLDS | TOTAL HOUSEHOLDS | Total Households |
| \$83,233         | <b>\$104,574</b> | <b>\$104,059</b> |
| AVG. HH INCOME   | AVG. HH INCOME   | AVG. HH INCOME   |
| 2,648            | <b>18,018</b>    | 43,828           |
| EMPLOYEES        | EMPLOYEES        | EMPLOYEES        |









# Site Plan



## **Trade Area**