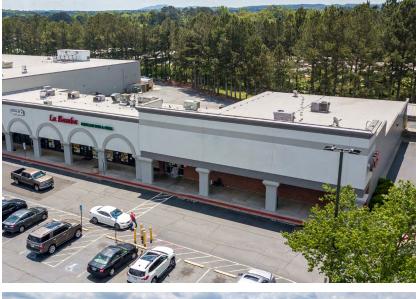

## **Property Details**

#### **Available Spaces**

- A100: Subdivisable 9,240 SF End Cap with Drive Through
- A109: 1,200 SF
- Anchored by a recently renovated Publix Supermarket with a long-term lease
- Excellent location directly off of Highway I-75 trafficked by 108,000 vehicles per day
- Great visibility from Baker Road with four separate ingress/egress points
- Closest Publix to Lake Allatoona, visited by 7 million people per year