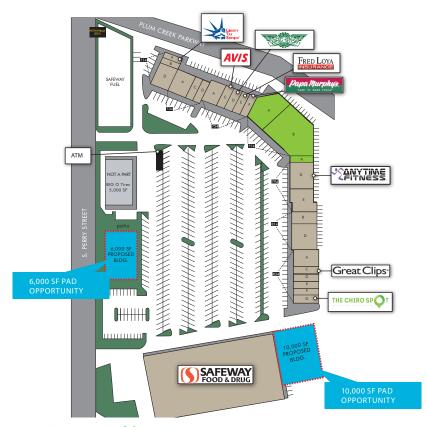

### JOIN:

- + Safeway
- + Anytime Fitness
- + Air Academy C.U.
- + Wingstop
- + Avis

- + Great Clips
- + Papa Murphy's
- + Liberty Tax
- + Fred Loya Insurance

#### **POTENTIAL USES:**

- + Pet supplies
- + Sandwich Shop
- + Pizza Restaurant
- + Coffee Shop
- + Medical

- + Financial
- + Massage
- + Dentist
- + Urgent Care
- + Cell Phone

### **Traffic Counts**

| Plum Creek Parkway | 23, 256 VPD |
|--------------------|-------------|
| Perry Street       | 10,791 VPD  |

Source: ESRI

| Unit #                              | S                       |
|-------------------------------------|-------------------------|
| 714 S Perry Street                  | 800                     |
| A Liberty Tax                       | 816                     |
| B Sparkle Bark                      | 1,905                   |
| D Air Academy CU 734 S Perry Street | 1,900                   |
| A China Cafe                        | 2,400                   |
| C Hair Salon                        | 1,200                   |
| D Device Doctor                     | 1,200                   |
| 754 S Perry Street                  |                         |
| A Smoker Friendly                   | 2,400                   |
| C Avis                              | 1,200                   |
| D Wingstop                          | 1,200                   |
| E Fred Loya Insurance               | 1,200                   |
| F Papa Murphy's                     | 1,200                   |
| 774 S Perry Street                  |                         |
| A AVAILABLE                         | 6,015                   |
| B AVAILABLE                         | 10,034                  |
| 794 S Perry Street                  |                         |
| A AVAILABLE                         | 1,20                    |
| D Anytime Fitness                   | 3,84                    |
| E El Meson                          | 3,36                    |
| 814 S Perry Street                  |                         |
| B ARC                               | 1,920                   |
| D Select Physical Therapy           | 4,080                   |
| 834 S Perry Street                  |                         |
| A Wine & Spirits                    | 2,400                   |
| C Great Clips                       | 1,200                   |
| D Dry Cleaners                      | 1,200                   |
| D DIV Cledileis                     |                         |
| E Opticians II                      | 1,200                   |
|                                     |                         |
| E Opticians II                      | 1,200                   |
| E Opticians II<br>F Postal Annex    | 1,200<br>1,200<br>1,200 |