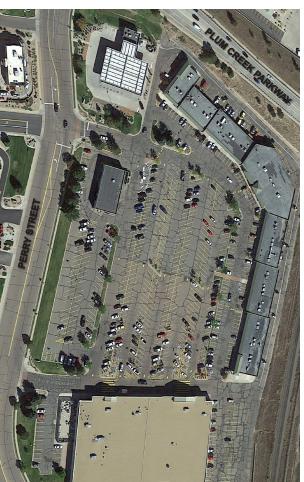

### PAD OPPORTUNITY

Plum Creek Centre is the only grocery anchored center serving south Castle Rock. Located in Douglas County at the intersection of Plum Creek Parkway and South Perry Street, Plum Creek Centre offers diverse goods in grocery, home decor, food and service categories.

### **Traffic Counts**

| Plum Creek Parkway | 23, 256 VPD |
|--------------------|-------------|
| Perry Street       | 10,791 VPD  |

Source: ESRI

| Unit #                              | S                       |
|-------------------------------------|-------------------------|
| 714 S Perry Street                  | 800                     |
| A Liberty Tax                       | 816                     |
| B Sparkle Bark                      | 1,905                   |
| D Air Academy CU 734 S Perry Street | 1,900                   |
| A China Cafe                        | 2,400                   |
| C Hair Salon                        | 1,200                   |
| D Device Doctor                     | 1,200                   |
| 754 S Perry Street                  |                         |
| A Smoker Friendly                   | 2,400                   |
| C Avis                              | 1,200                   |
| D Wingstop                          | 1,200                   |
| E Fred Loya Insurance               | 1,200                   |
| F Papa Murphy's                     | 1,200                   |
| 774 S Perry Street                  |                         |
| A AVAILABLE                         | 6,015                   |
| B AVAILABLE                         | 10,034                  |
| 794 S Perry Street                  |                         |
| A AVAILABLE                         | 1,20                    |
| D Anytime Fitness                   | 3,84                    |
| E El Meson                          | 3,36                    |
| 814 S Perry Street                  |                         |
| B ARC                               | 1,920                   |
| D Select Physical Therapy           | 4,080                   |
| 834 S Perry Street                  |                         |
| A Wine & Spirits                    | 2,400                   |
| C Great Clips                       | 1,200                   |
| D Dry Cleaners                      | 1,200                   |
| D DIV Cledileis                     |                         |
| E Opticians II                      | 1,200                   |
|                                     |                         |
| E Opticians II                      | 1,200                   |
| E Opticians II<br>F Postal Annex    | 1,200<br>1,200<br>1,200 |