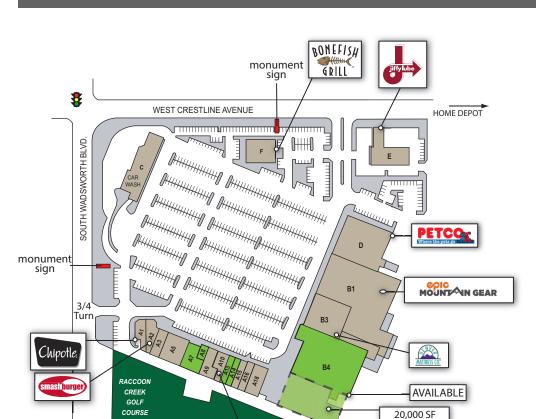

# Plaza on the Green

SEC WADSWORTH & CRESTLINE, LITTLETON, CO

| Unit #                            | SF     |
|-----------------------------------|--------|
| A1 Chipotle                       | 2,425  |
| A2 Smashburger                    | 2,599  |
| A3 Which Wich                     | 1,805  |
| A5 Salon Suites                   | 5,089  |
| A7 AVAILABLE                      | 3,066  |
| A8 AVAILABLE                      | 874    |
| A9 Crazy Pho You                  | 2,535  |
| A10 Wingstop                      | 2,172  |
| A13 RESTAURANT SPACE<br>AVAILABLE | 1,404  |
| A14 AVAILABLE                     | 1,404  |
| A15 Art Nails                     | 1,612  |
| A16 Avis                          | 1,820  |
| A18 L&C Liquors                   | 3,527  |
| B1 Epic Mountain Gear             | 35,125 |
| B3 Denver Mattress                | 8,302  |
| B4 AVAILABLE                      | 33,089 |
| C Bear's Car Wash                 | 10,770 |
| D Petco                           | 17,202 |
| E Jiffy Lube/Auto Repair          | 7,888  |