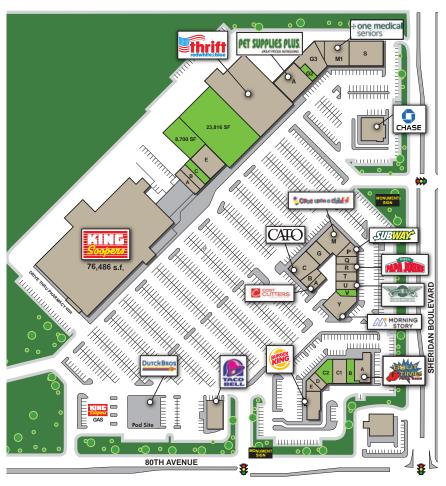

# KING SQUARE CENTER

NWC 80TH & SHERIDAN BLVD, ARVADA, CO

| Unit #                              | SF     |                                   |         |
|-------------------------------------|--------|-----------------------------------|---------|
| 8025 Sheridan Blvd.                 |        | 8105 Sheridan Blvd.               |         |
| A Cost Cutters                      | 1,200  | AVAILABLE                         | 23,816  |
| B Massage                           | 1,448  | AVAILABLE                         | 8,700   |
| C CATO                              | 4,080  | 5005 00:1 4                       |         |
| G Colorado Athletic<br>Conditioning | 2,400  | A Bout Time Pub & Grub            | 3,288   |
| M Once Upon a Child                 | 4,980  | B AVAILABLE                       | 1,810   |
| P Subway                            | 1,430  | C1 Neptune Society                | 2,583   |
| Q Thai House                        | 1,690  | C2 AVAILABLE                      | 2,961   |
| R Papa John's Pizza                 | 1,472  | D Beltone Hearing                 | 756     |
| T Sushi Yaya                        | 1,443  | E Pet Well Clinic                 | 1,029   |
| U Wing Stop                         | 1,440  | 8175 Sheridan Blvd.               |         |
| V AVAILABLE                         | 1,272  | A Dat Consultan Dlor              | 7 0 2 0 |
| Y Morning Story                     | 3,932  | A Pet Supplies Plus  G2 AVAILABLE | 7,232   |
| 8055 Sheridan Blvd.                 |        |                                   | 1,020   |
|                                     |        | G3 Laundromat                     | 4,500   |
| King Soopers                        | 76,486 | M1 One Medical Seniors            | 6,002   |
| 8075 Sheridan Blvd.                 |        | S Ferguson Plumbing               | 5,633   |
| A Chinese Restaurant                | 1,600  | Pad Site                          |         |
| B Nail & Spa                        | 1,600  | Dutch Bros. Coffee                | 24,444  |
| C AVAILABLE                         | 1,600  |                                   |         |
| E Sheridan Liquors                  | 4,800  |                                   |         |