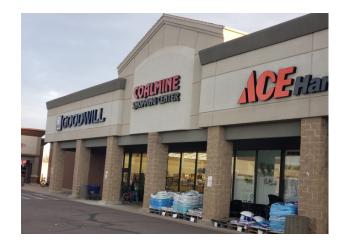

### King Soopers Anchored Retail

Come join this busy shopping center that benefits from its popular grocery and hardware anchors. Coal Mine Shopping Center has a complementary host of national and local retailers, restuarants and service providers. It is surrounded by a dense residential area and nearby public schools that it serves without competition at its intersection.

- On a hard corner with signal
- + Multiple access points
- Strong co-tenants include King Soopers, US Bank, Ace Hardware, The UPS Store, Great Clips and more
- Strong residential with high household incomes
- + 920-2,100 SF available
- + Excellent visibiility