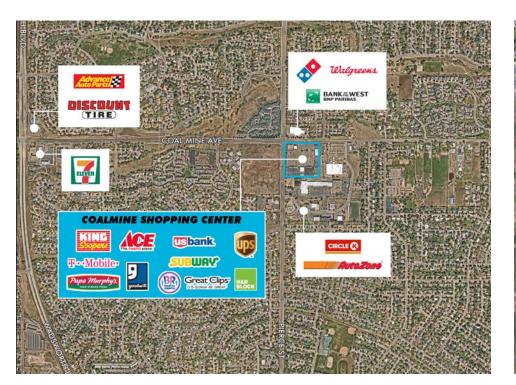

### King Soopers Anchored Retail

Come join this busy shopping center that benefits from its popular grocery and hardware anchors. Coal Mine Shopping Center has a complementary host of national and local retailers, restuarants and service providers. It is surrounded by a dense residential area and nearby public schools that it serves without competition at its intersection.

- On a hard corner with signal
- + Multiple access points
- Strong co-tenants include King Soopers, US Bank, Ace Hardware, The UPS Store, Great Clips and more
- Strong residential with high household incomes
- + 920-2,100 SF available
- + Excellent visibiility