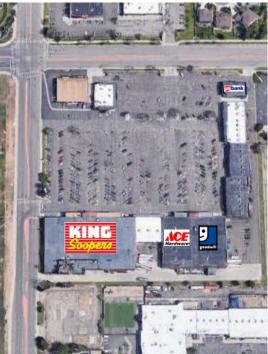

### King Soopers Anchored Retail

Come join this busy shopping center that benefits from its popular grocery and hardware anchors. Coal Mine Shopping Center has a complementary host of national and local retailers, restuarants and service providers. It is surrounded by a dense residential area and nearby public schools that it serves without competition at its intersection.

- On a hard corner with signal
- + Multiple access points
- Strong co-tenants include King Soopers, US Bank, Ace Hardware, The UPS Store, Great Clips and more
- Strong residential with high household incomes
- + 920-2,100 SF available
- + Excellent visibiility