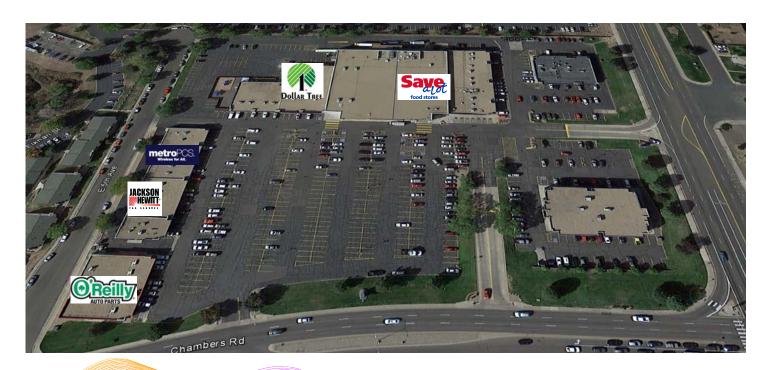

# **GROCERY ANCHORED**

Heavily trafficked shopping center anchored by Save-A-Lot located at the intersection of two of the busiest arterial roads in all of Aurora, Colorado - East 6th Avenue & Chambers Road.

#### JOIN:

- + Save-A-Lot
- + O'Reilly Auto Parts
- + Dollar Tree
- + Jackson Hewitt
- + Metro PCS