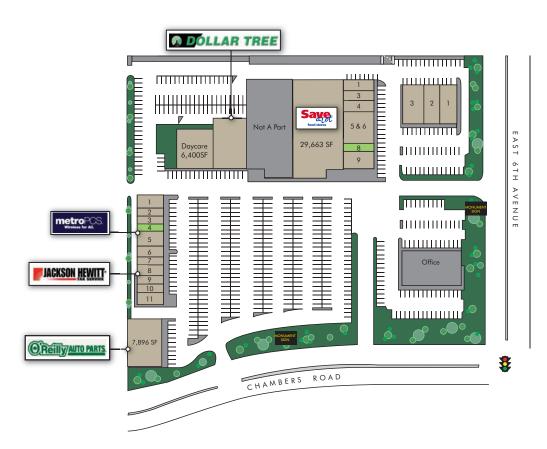

### Jon Weisiger

+1 720 528 6375 jon.weisiger@cbre.com www.cbre.com/jon.weisiger

| Unit #                | SF     |
|-----------------------|--------|
| 15200 E 6th Avenue    |        |
| 1 Xclusive            | 2,400  |
| 2 Tsai Shen Chinese   | 2,400  |
| 3 Laundromat          | 3,200  |
| 15210 E 6th Avenue    |        |
| 1 231 Buckley Club    | 2,485  |
| 3 Beauty School       | 1,995  |
| 4 Beauty Supply       | 1,400  |
| 5 & 6 Los Carboncitos | 4,810  |
| 8 AVAILABLE           | 734    |
| 9 Liquor              | 3,080  |
| 15220 E 6th Avenue    |        |
| Save-A-Lot            | 29,663 |
| 15240 E 6th Ave       |        |
| Dollar Tree           | 10,246 |
| 15250 E 6th Ave       |        |
| Daycare               | 6,400  |
| 15270 E 6th Ave       |        |
| 1 Smoke & Vape        | 1,440  |
| 2 Insurance           | 1,080  |
| 3 Ice Cream           | 960    |
| 4 AVAILABLE           | 1,723  |
| 5 Metro PCS           | 2,020  |
| 6 Cricket Wireless    | 1,395  |
| 7 Daisy Nails         | 960    |
| 8 Jackson Hewitt      | 1,400  |
| 9 Eyebrow Threading   | 1,000  |
| 10 Salon              | 1,082  |
| 11 Pizza              | 1,320  |
| 15280 E 6th Ave       |        |
| O'Reilly Auto Parts   | 7,896  |