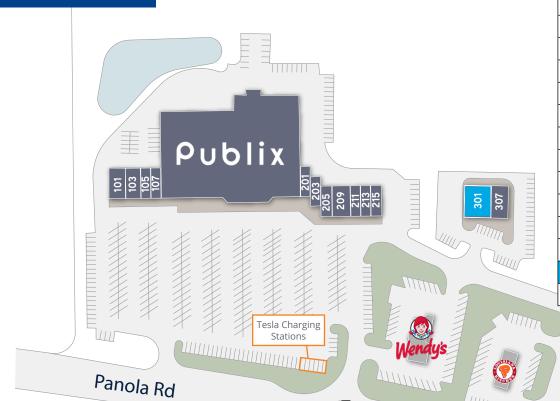

# Site Plan

| STE  | TENANT                     | SF     |
|------|----------------------------|--------|
| 101  | Tropical Smoothie Cafe     | 1,800  |
| 103  | AT&T                       | 1,800  |
| 105  | Marco's Pizza              | 1,200  |
| 107  | Shae Marie Hair Salon      | 1,214  |
| ACH1 | Publix                     | 51,674 |
| 201  | Nail Angel                 | 1,200  |
| 203  | Loya Insurance             | 1,200  |
| 205  | Ameribistro                | 1,400  |
| 209  | Beauty Citi BnB Supply     | 2,200  |
| 211  | New Smiles of Lithonia     | 1,200  |
| 213  | Supreme Fish Delight       | 1,200  |
| 215  | New China                  | 1,200  |
|      | AVAILABLE                  | 3,487  |
| 307  | Benchmark Physical Therapy | 2,300  |