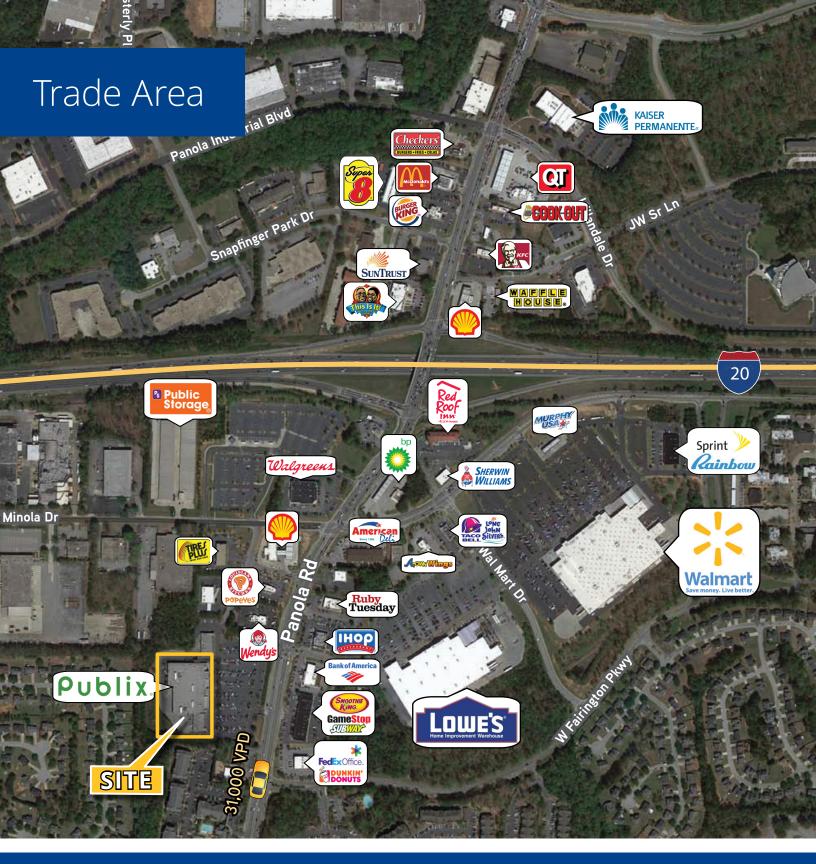

## **Property Highlights**

- Shopping center anchored by recently renovated Publix Supermarket
- Easily accessible shopping center with 3 points of ingress/egress
- Directly off Highway I-20
- Across the street from high-traffic Lowes and Walmart
- Highly visible from Panola Road, which brings 29,100 drivers a day
- Available Space: 3,487 SF

#### **Traffic Counts**

**145,000 VPD** Highway I-20