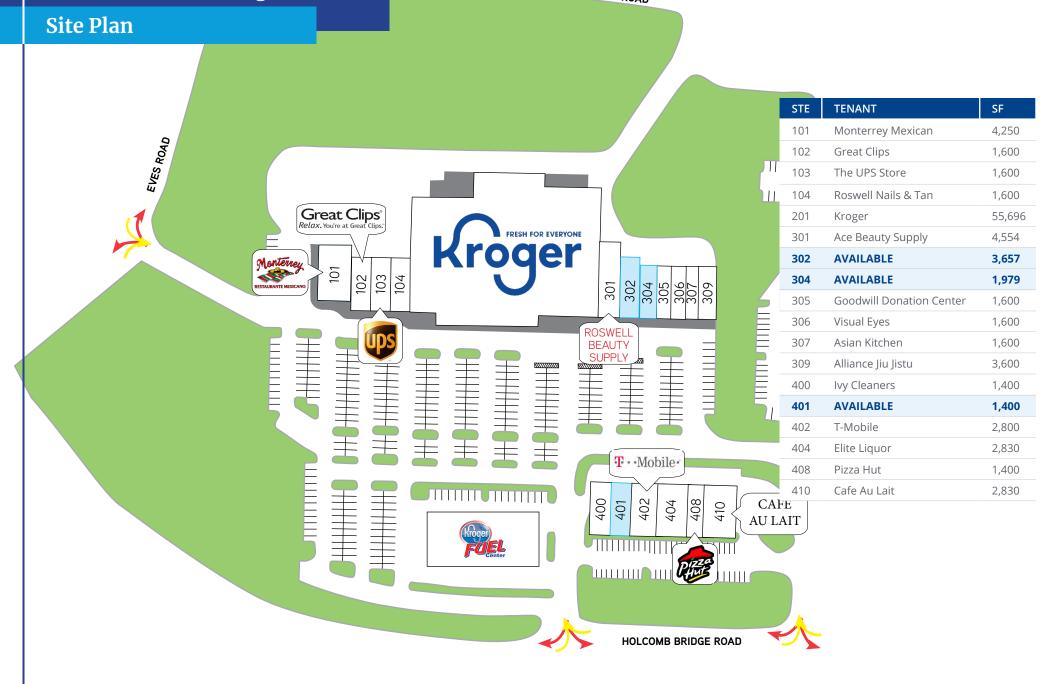

#### **Available Spaces:**

- 1,979 SF shop space
- 1,400 SF shop space
- 3,657 SF shop space

| Demographics       |                     |                             | Traffic Counts                                    |
|--------------------|---------------------|-----------------------------|---------------------------------------------------|
| 1 MILE             | 3 MILES             | 5 MILES                     |                                                   |
| TOTAL POPULATION   | <b>72,020</b>       | <b>210,123</b>              | 44,600 VPD                                        |
|                    | Total Population    | TOTAL POPULATION            | HOLCOMB BRIDGE                                    |
| 5,136              | <b>28,750</b>       | <b>85,002</b>               | EAST OF PROPERTY                                  |
| TOTAL HOUSEHOLDS   | TOTAL HOUSEHOLDS    | TOTAL HOUSEHOLDS            | 63,800 VPD                                        |
| \$156,122          | <b>\$161,483</b>    | <b>\$157,252</b>            | HOLCOMB BRIDGE                                    |
| AVG. HH INCOME     | AVG. HH INCOME      | AVG. HH INCOME              | WEST OF PROPERTY                                  |
| 2,265<br>EMPLOYEES | 24,053<br>EMPLOYEES | <b>131,464</b><br>EMPLOYEES | <b>185,000</b> VPD<br>GA 400 AT<br>HOLCOMB BRIDGE |