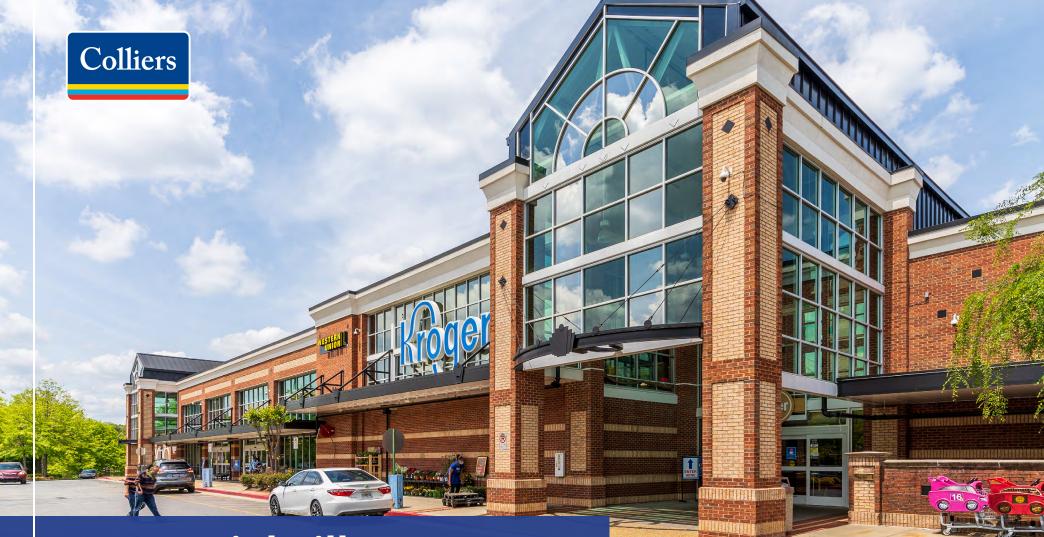

# **Centennial Village** 2300 Holcomb Bridge Road

#### **Property Details**

Centennial Village is a highly-visible 95,876 ± SF shopping center anchored by Kroger. It is conveniently located on Holcomb Bridge Road adjacent to Centennial High School (1,900+ students and 140+ faculty), catering to East Roswell communities. Located approximately 2 miles southeast of GA-400, Centennial Village offers tremendous exposure on Holcomb Bridge Road and is easily accessed via several full access curb cuts along Holcomb Bridge Road, Eves Road and Scott Road.