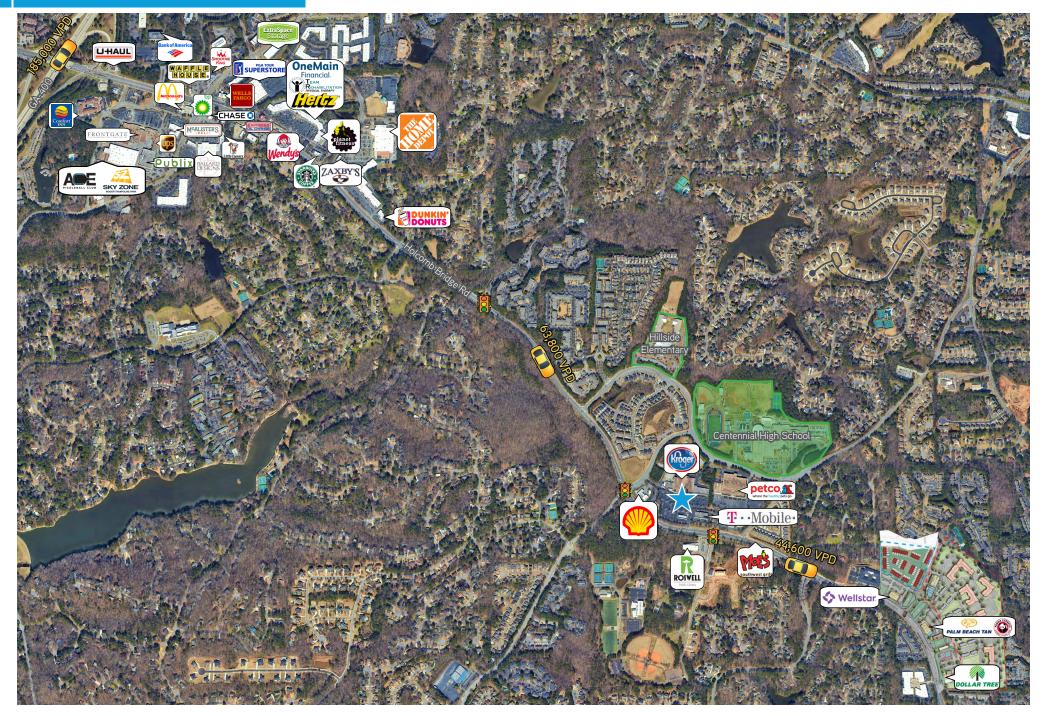

#### **Property Details**

Centennial Village is a highly-visible 95,876 ± SF shopping center anchored by Kroger. It is conveniently located on Holcomb Bridge Road adjacent to Centennial High School (1,900+ students and 140+ faculty), catering to East Roswell communities. Located approximately 2 miles southeast of GA-400, Centennial Village offers tremendous exposure on Holcomb Bridge Road and is easily accessed via several full access curb cuts along Holcomb Bridge Road, Eves Road and Scott Road.

#### **Available Spaces:**

- 1,979 SF shop space
- 1,400 SF shop space
- 3,657 SF shop space

| Demographics       |                     |                             | Traffic Counts                                    |
|--------------------|---------------------|-----------------------------|---------------------------------------------------|
| 1 MILE             | 3 MILES             | 5 MILES                     |                                                   |
| TOTAL POPULATION   | <b>72,020</b>       | <b>210,123</b>              | 44,600 VPD                                        |
|                    | Total Population    | TOTAL POPULATION            | HOLCOMB BRIDGE                                    |
| 5,136              | <b>28,750</b>       | <b>85,002</b>               | EAST OF PROPERTY                                  |
| TOTAL HOUSEHOLDS   | TOTAL HOUSEHOLDS    | TOTAL HOUSEHOLDS            | 63,800 VPD                                        |
| \$156,122          | <b>\$161,483</b>    | <b>\$157,252</b>            | HOLCOMB BRIDGE                                    |
| AVG. HH INCOME     | AVG. HH INCOME      | AVG. HH INCOME              | WEST OF PROPERTY                                  |
| 2,265<br>EMPLOYEES | 24,053<br>EMPLOYEES | <b>131,464</b><br>EMPLOYEES | <b>185,000</b> VPD<br>GA 400 AT<br>HOLCOMB BRIDGE |